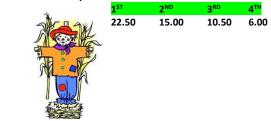

#### SECTION 3 ANY OTHER BREED

| CLASS | DESCRIPTION                   | 1 <sup>st</sup> | 2 <sup>nd</sup>    | 3 <sup>rd</sup> |
|-------|-------------------------------|-----------------|--------------------|-----------------|
| 0100  | Junior heifer calf            | 19.50           | 16.50              | 13.50           |
| 0101  | Senior heifer calf            | 19.50           | 16.50              | 13.50           |
| 0102  | Junior yearling heifer        | 19.50           | 16.50              | 13.50           |
| 0103  | Senior yearling heifer        | 19.50           | 16.50              | 13.50           |
| 0104  | Cow 2 years–under 3           | 22.50           | 18.00              | 15.00           |
| 0105  | Cow 3 years-under 4           | 22.50           | 18.00              | 15.00           |
| 0106  | Cow 4 years-under 5           | 22.50           | 18.00              | 15.00           |
| 0107  | Champion female               | Rosett          | e                  |                 |
| 0108  | <b>Reserve Champion Femal</b> | e Rosett        | e                  |                 |
| 0109  | Bull calf 4 mos under 1 yr    | 15.00           | 12.00              | 9.00            |
| 0110  | Bull 1 year under 2           | 22.50           | 18.00              | 15.00           |
| 0111  | Bull 2 years under 3          | 27.00           | 22.50              | 18.00           |
| 0112  | Bull 3 years and older        | 27.00           | 22.50              | 18.00           |
| 0113  | Champion bull                 | Rosett          | e                  |                 |
| 0114  | Reserve Champion Bull         | Rosett          | e                  |                 |
| 0115  | Exhibitor herd to consist of  | of: bull 2      | yrs or o           | lder, cow       |
|       | 3 yrs or older, heifer 2 yrs  | under 3         | <b>3, heifer</b> : | 1 yr under      |
|       | 2, and heifer under 1 yr      | 22.50           | 18.00              | 15.00           |
| 0116  | Yearling herd: bull 1 yr un   | der 2, tv       | wo heife           | rs 1 yr         |
|       | under 2, all except bull br   | ed by e>        | chibitor           |                 |
|       |                               | 19.50           | 16.50              | 13.50           |
|       |                               |                 |                    |                 |